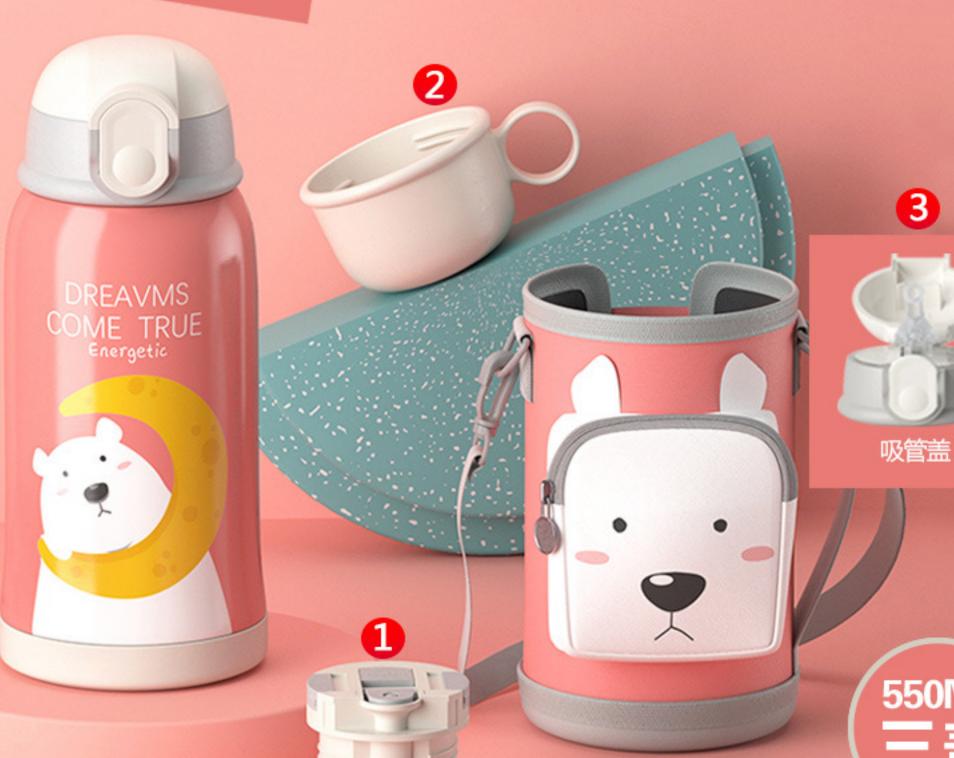

#### 小狮子

STAND UP
WHEN YOU FALLY
Energetic

550ML 三盖

DREAVMS COME TRUE

BELLEVE IN YOURSELF Energetic

智能吸管盖

DREAVMS COME TRUE

550ML 三盖