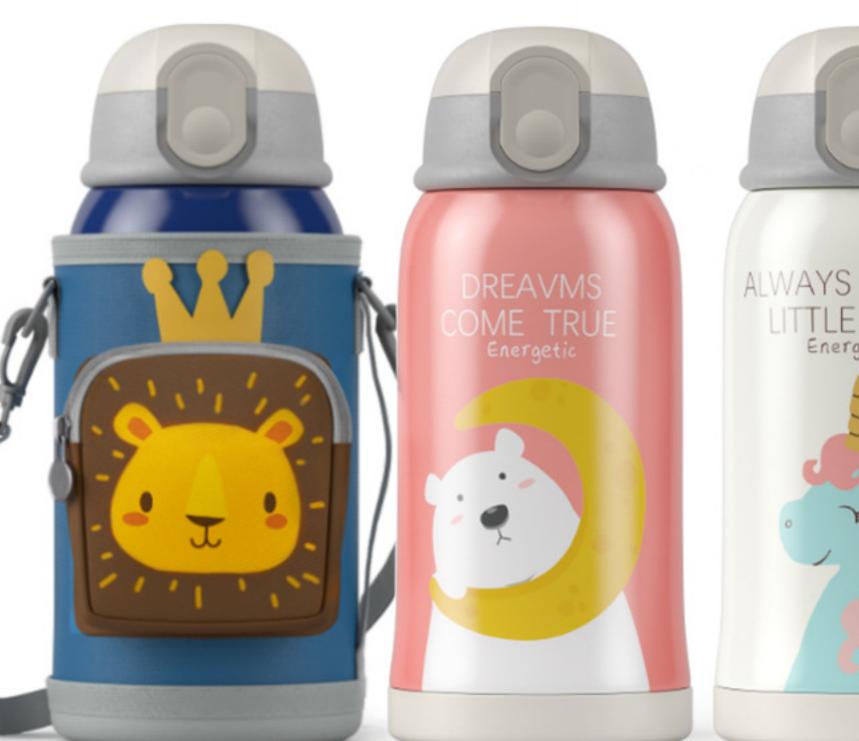

#### 小狮子

STAND UP
WHEN YOU FALLY
Energetic

550ML 三盖

DREAVMS COME TRUE

BELLEVE IN YOURSELF Energetic

智能吸管盖

DREAVMS COME TRUE

550ML 三盖

### 独角兽

2

### 智能显温独角兽

ALWAYS HAVE A LITTLE PURE Energetic

BELLEVE IN YOURSELF Energetic

550ML 三盖

小鸡

CAN,BECAUSE I THINK I CAN Energetic

吸管盖

550ML 三 羔