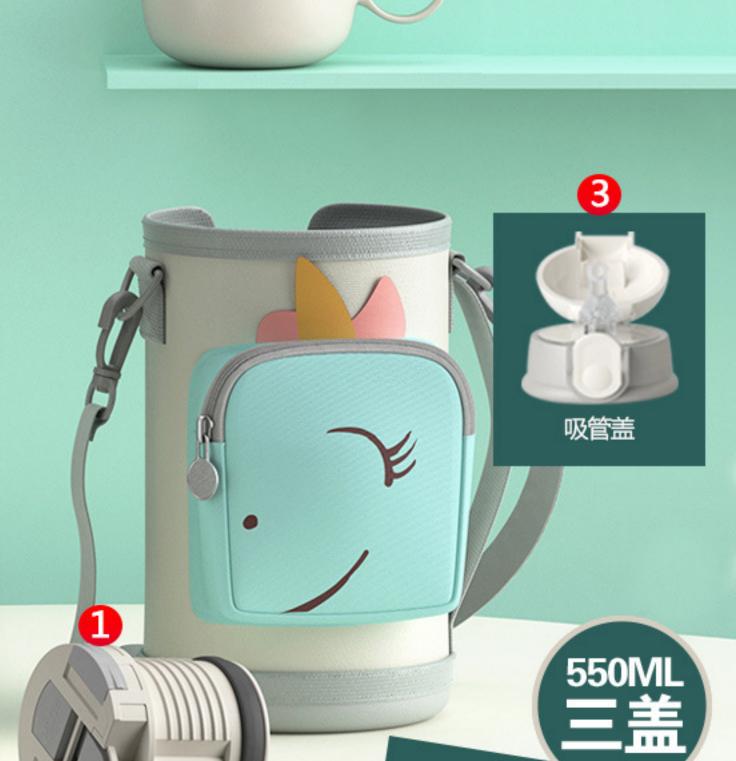

# 一杯三盖 高颜值 高品质

家直销

#### 小兔子







550ML 三盖

#### 小兔子







吸管盖

550ML 三盖

#### 小狮子

STAND UP
WHEN YOU FALLY
Energetic



550ML 三盖



DREAVMS COME TRUE









BELLEVE IN YOURSELF Energetic



智能吸管盖



DREAVMS COME TRUE







550ML 三盖







### 独角兽





2

#### 小狮子

STAND UP
WHEN YOU FALLY
Energetic



550ML 三盖



STAND UP WHEN YOU FALLV Energetic







#### 小狮子









550ML 三盖

### 智能显温独角兽



ALWAYS HAVE A LITTLE PURE Energetic









BELLEVE IN YOURSELF Energetic



550ML 三盖

小鸡

CAN,BECAUSE I THINK I CAN Energetic





吸管盖

550ML 三 羔

#### 小熊





550ML

#### 小恐龙

STAND UP WHEN YOU FALL Rays Locks

STAND UP WHEN



吸管盖

550ML 三盖

#### 小熊



DREAVMS COME TRUE





吸管盖

550ML 三盖



STAND UP WHEN YOU FALL Energetic





智能吸管盖

#### 小老虎

BELLEVE IN YOURSELF Energetic





吸管盖

550ML 三盖







智能吸管盖







智能吸管盖

550ML

#### 小恐龙

STAND UP WHEN YOU FALL Energetic



550ML 三盖

#### 独角兽





2

#### 小老虎

BELLEVE IN YOURSELF Energetic **3** 

吸管盖

550ML 三盖

#### 小鸡









550ML 三盖

#### 小熊



#### 小恐龙

STAND UP
WHEN YOU FALL
Energetic