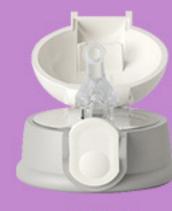

#### 小兔子

吸管盖

550ML 三盖

### 智能显温独角兽

ALWAYS HAVE A LITTLE PURE Energetic

BELLEVE IN YOURSELF Energetic

550ML 三盖

小鸡

CAN,BECAUSE I THINK I CAN Energetic

吸管盖

550ML 三 羔