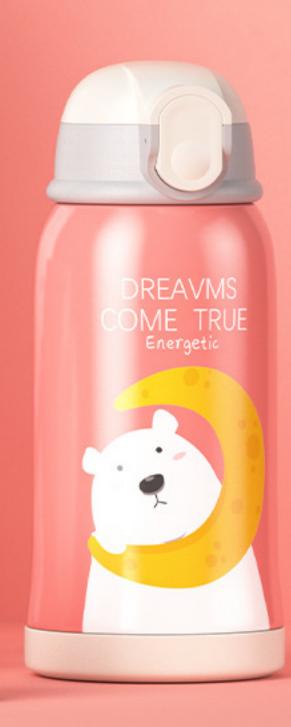

#### 小狮子

STAND UP
WHEN YOU FALLY
Energetic

550ML 三盖

DREAVMS COME TRUE

BELLEVE IN YOURSELF Energetic

智能吸管盖

DREAVMS COME TRUE

550ML 三盖